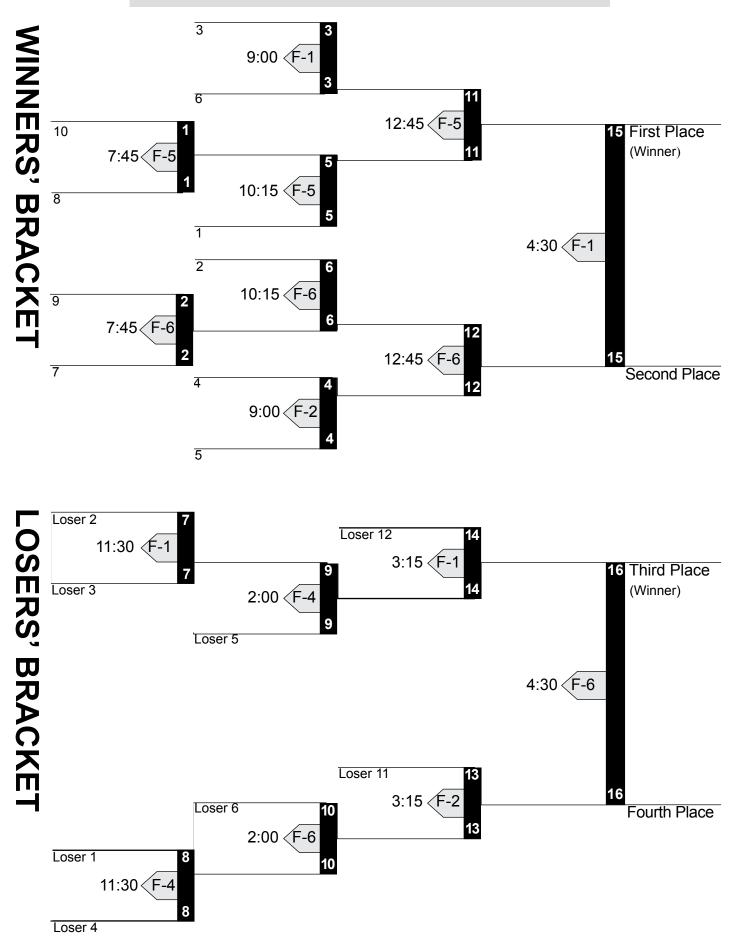

Caswell
- 21 Wind Works Green
- 22 Search 4 One
- 23 Dirty Dozen 24 Samson Sport
- 25 Rivermen
- 26 Bibbers
- 27 Walla Walls Sew-Vac
- 28 Hogs
- Stateline Chiropractic 29
- 30 AZ Timeshare

### ALPHANUMERIC

- 16 4-Fun
- Adrenaline 5
- 18 Andy's Bases Loaded
- 30 AZ Ťimeshare
- 9 **Bases Loaded** 26
- Bibbers 12 Bob's Big Boys
- 20 Caswell
- 23
- Dirty Dozen Doc's Gang 4
- Grey Socks 1
- 17 Haynes
- 28 Hogs
- 19 Liberty Coin
- Magnum RBI 15
- Medford Misfits 6
- 3 Oasis Physical Therapy
- 10 Rivergate
- 25 Rivermen
- 24 Samson Sport
- 22 Search 4 Öne
- Seattle Pilots 8
- 7 Shine
- 29 **Stateline Chiropractic** 2 TBA
- 14 **Tides Electric**
- 27 Walla Walls Sew-Vac
- Willamete Valley Tile 11
- Wind Works Blue 13
- Wind Works Green 21

# 2019 SDA SOFTBALL TOURNAMENT MONDAY - LOWER DIVISION



# 2019 SDA SOFTBALL TOURNAMENT MONDAY - MIDDLE DIVISION



## 2019 SDA SOFTBALL TOURNAMENT MONDAY - UPPER DIVISION