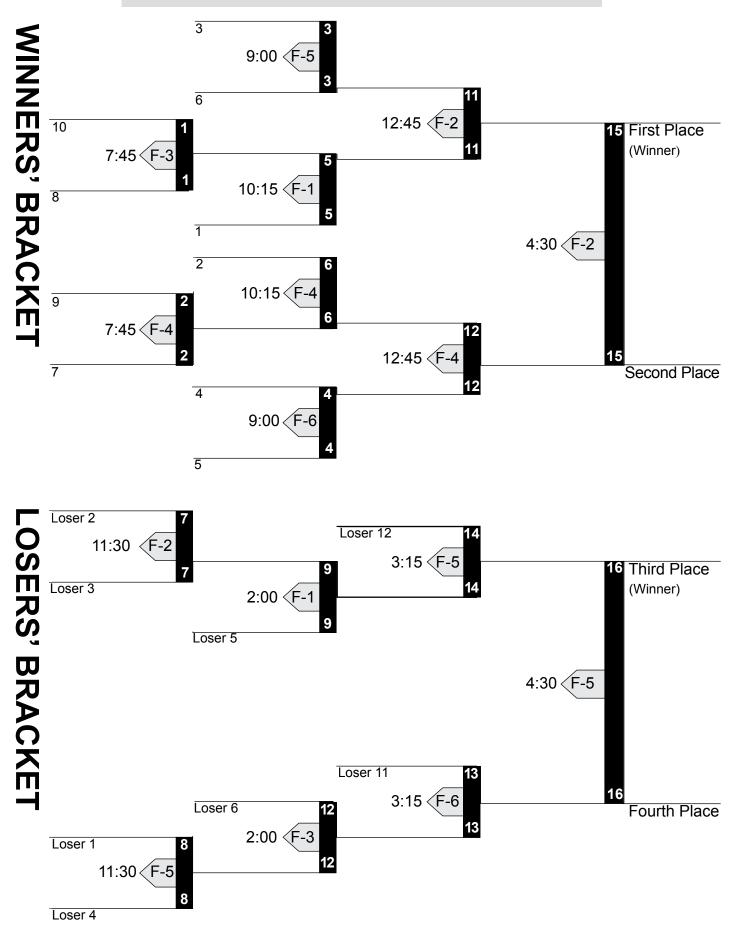

Dozen 24 Samson Sport
- 25 Rivermen
- 26 Bibbers
- 27 Walla Walls Sew-Vac
- 28 Hogs
- Stateline Chiropractic 29
- 30 AZ Timeshare

### ALPHANUMERIC

- 16 4-Fun
- Adrenaline 5
- 18 Andy's Bases Loaded
- 30 AZ Ťimeshare
- 9 **Bases Loaded** 26
- Bibbers 12 Bob's Big Boys
- 20 Caswell
- 23
- Dirty Dozen Doc's Gang 4
- Grey Socks 1
- 17 Haynes
- 28 Hogs
- 19 Liberty Coin
- Magnum RBI 15
- Medford Misfits 6
- 3 Oasis Physical Therapy
- 10 Rivergate
- 25 Rivermen
- 24 Samson Sport
- 22 Search 4 Öne
- Seattle Pilots 8
- 7 Shine
- 29 **Stateline Chiropractic** 2 TBA
- 14 **Tides Electric**
- 27 Walla Walls Sew-Vac
- Willamete Valley Tile 11
- Wind Works Blue 13
- Wind Works Green 21

# 2019 SDA SOFTBALL TOURNAMENT MONDAY - LOWER DIVISION



# 2019 SDA SOFTBALL TOURNAMENT MONDAY - MIDDLE DIVISION



## 2019 SDA SOFTBALL TOURNAMENT MONDAY - UPPER DIVISION