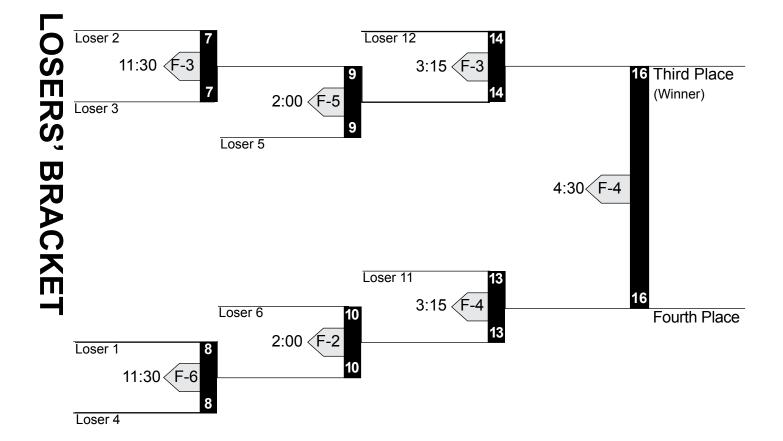

alls Sew-Vac
- 28 Hogs
- Stateline Chiropractic 29
- 30 AZ Timeshare

### ALPHANUMERIC

- 16 4-Fun
- Adrenaline 5
- 18 Andy's Bases Loaded
- 30 AZ Ťimeshare
- 9 **Bases Loaded** 26
- Bibbers 12 Bob's Big Boys
- 20 Caswell
- 23
- Dirty Dozen Doc's Gang 4
- Grey Socks 1
- 17 Haynes
- 28 Hogs
- 19 Liberty Coin
- Magnum RBI 15
- Medford Misfits 6
- 3 Oasis Physical Therapy
- 10 Rivergate
- 25 Rivermen
- 24 Samson Sport
- 22 Search 4 Öne
- Seattle Pilots 8
- 7 Shine
- 29 **Stateline Chiropractic** 2 TBA
- 14 **Tides Electric**
- 27 Walla Walls Sew-Vac
- Willamete Valley Tile 11
- Wind Works Blue 13
- Wind Works Green 21

# 2019 SDA SOFTBALL TOURNAMENT MONDAY - LOWER DIVISION



# 2019 SDA SOFTBALL TOURNAMENT MONDAY - MIDDLE DIVISION



## 2019 SDA SOFTBALL TOURNAMENT MONDAY - UPPER DIVISION