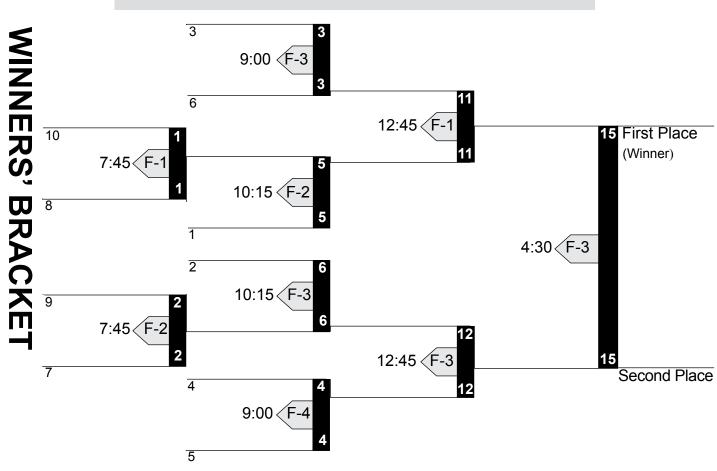

Walls Sew-Vac
- 28 Hogs
- Stateline Chiropractic 29
- 30 AZ Timeshare

### ALPHANUMERIC

- 16 4-Fun
- Adrenaline 5
- 18 Andy's Bases Loaded
- 30 AZ Ťimeshare
- 9 **Bases Loaded** 26
- Bibbers 12 Bob's Big Boys
- 20 Caswell
- 23
- Dirty Dozen Doc's Gang 4
- Grey Socks 1
- 17 Haynes
- 28 Hogs
- 19 Liberty Coin
- Magnum RBI 15
- Medford Misfits 6
- 3 Oasis Physical Therapy
- 10 Rivergate
- 25 Rivermen
- 24 Samson Sport
- 22 Search 4 Öne
- Seattle Pilots 8
- 7 Shine
- 29 **Stateline Chiropractic** 2 TBA
- 14 **Tides Electric**
- 27 Walla Walls Sew-Vac
- Willamete Valley Tile 11
- Wind Works Blue 13
- Wind Works Green 21

# 2019 SDA SOFTBALL TOURNAMENT MONDAY - LOWER DIVISION



# 2019 SDA SOFTBALL TOURNAMENT MONDAY - MIDDLE DIVISION



## 2019 SDA SOFTBALL TOURNAMENT MONDAY - UPPER DIVISION